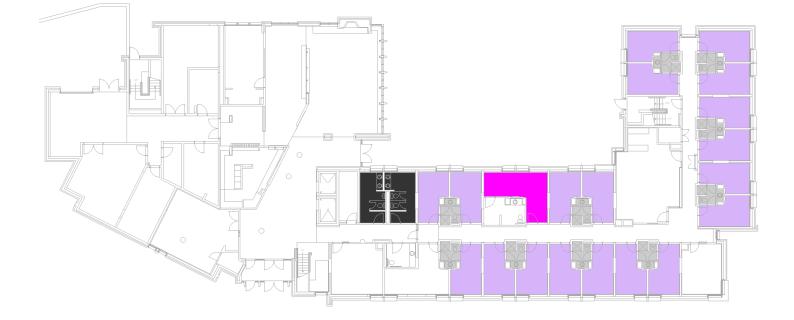

## Residence Floor Plans Watts Hall

While every effort is made to ensure floor plans are accurate, there may be some discrepancies between these floor plans and the plans shown in the self-selection process.

| Washrooms        |  |
|------------------|--|
| Accessible Room  |  |
| Single Plus Room |  |

| Washrooms        |  |
|------------------|--|
| Accessible Room  |  |
| Single Plus Room |  |

| Washrooms        |  |
|------------------|--|
| Accessible Room  |  |
| Single Plus Room |  |