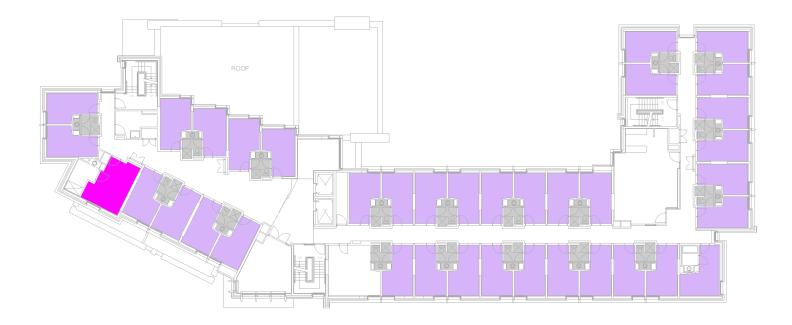

## Residence Floor Plans Watts Hall

While every effort is made to ensure floor plans are accurate, there may be some discrepancies between these floor plans and the plans shown in the self-selection process.

| Washrooms        |  |
|------------------|--|
| Accessible Room  |  |
| Single Plus Room |  |

| Washrooms        |  |
|------------------|--|
| Accessible Room  |  |
| Single Plus Room |  |

| Washrooms        |  |
|------------------|--|
| Accessible Room  |  |
| Single Plus Room |  |