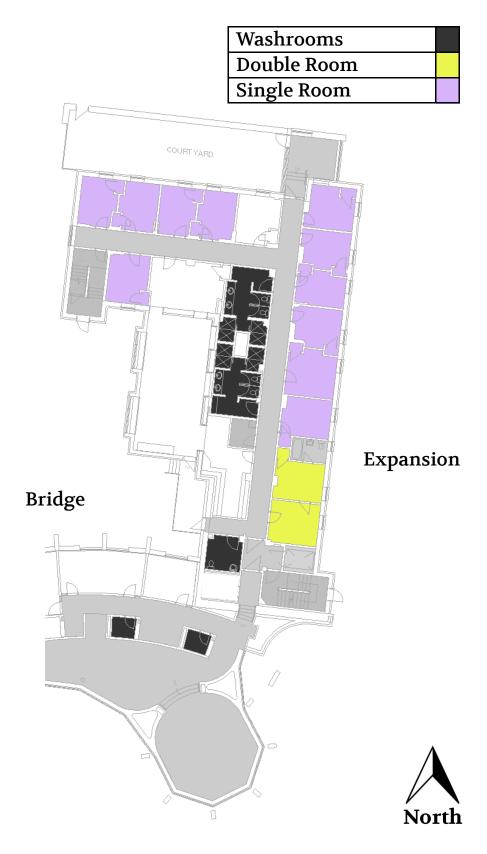

# Residence Floor Plans Waldron Tower



# Floors 2-11 in Waldron Tower (excluding the Bridge and Extension) and the washrooms therein are gender-specific:

2nd Floor Female

3rd Floor Female

4th Floor Male

5th Floor Female

6th Floor Male

7th Floor Female

8th Floor Male

9th Floor Female

10th Floor Male

11th Floor Female

### Waldron Tower – 1st Floor



### Waldron Tower – 2nd Floor



### Waldron Tower – 3rd Floor



### Waldron Tower – 4th Floor



# Waldron Tower – 5th Floor

7



| Washrooms   |  |
|-------------|--|
| Single Room |  |



# Waldron Tower – 6th Floor

8

### Tower



| Washrooms   |  |
|-------------|--|
| Single Room |  |



# Waldron Tower – 7th Floor



| Washrooms   |  |
|-------------|--|
| Single Room |  |



May 2024

9

# Waldron Tower – 8th Floor

### Tower



| Washrooms   |  |
|-------------|--|
| Single Room |  |



# Waldron Tower – 9th Floor

11

### Tower



| Washrooms   |  |
|-------------|--|
| Single Room |  |



# Waldron Tower – 10th Floor

### Tower



| Washrooms   |  |
|-------------|--|
| Single Room |  |



# Waldron Tower – 11th Floor





| Washrooms   |  |
|-------------|--|
| Single Room