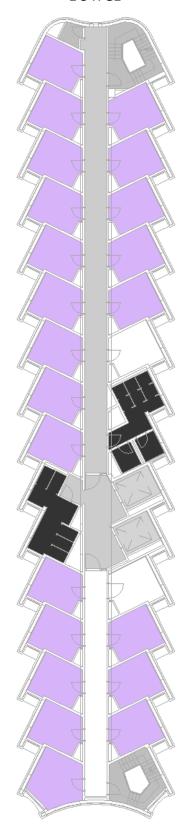

# Waldron Tower – 7th Floor

| Washrooms   |  |
|-------------|--|
| Single Room |  |

May 2024

9