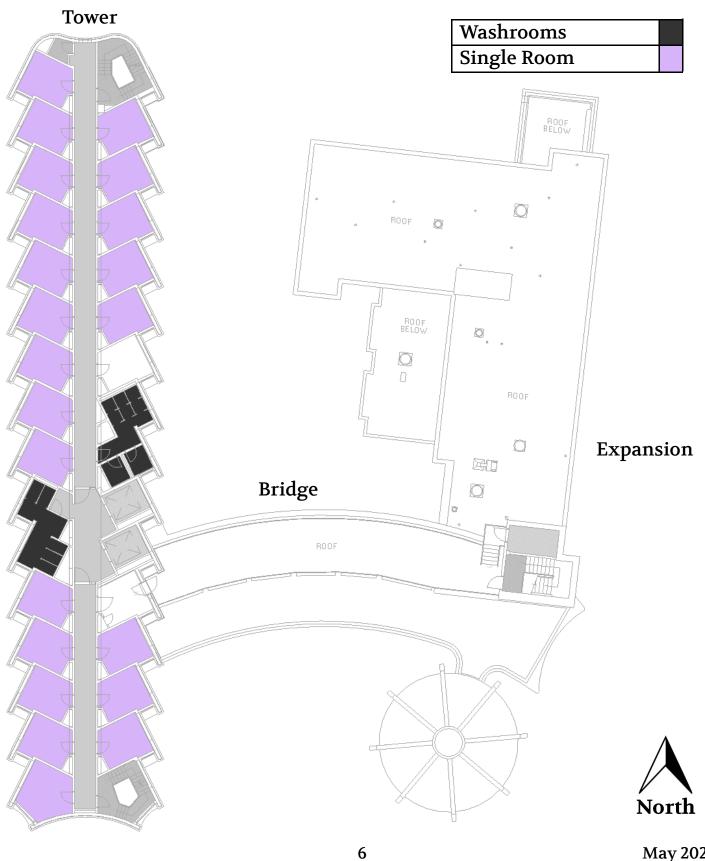

# Residence Floor Plans Waldron Tower



# Floors 2-11 in Waldron Tower (excluding the Bridge and Extension) and the washrooms therein are gender-specific:

2nd Floor Female

3rd Floor Female

4th Floor Male

5th Floor Female

6th Floor Male

7th Floor Female

8th Floor Male

9th Floor Female

10th Floor Male

11th Floor Female

### Waldron Tower – 1st Floor



### Waldron Tower – 2nd Floor



### Waldron Tower – 3rd Floor



### Waldron Tower – 4th Floor



# Waldron Tower – 5th Floor

7



| Washrooms   |  |
|-------------|--|
| Single Room |  |



# Waldron Tower – 6th Floor

8

### Tower



| Washrooms   |  |
|-------------|--|
| Single Room |  |



# Waldron Tower – 7th Floor



| Washrooms   |  |
|-------------|--|
| Single Room |  |



May 2024

9

# Waldron Tower – 8th Floor

### Tower



| Washrooms   |  |
|-------------|--|
| Single Room |  |



# Waldron Tower – 9th Floor

11

### Tower



| Washrooms   |  |
|-------------|--|
| Single Room |  |



# Waldron Tower – 10th Floor

### Tower



| Washrooms   |  |
|-------------|--|
| Single Room |  |



# Waldron Tower – 11th Floor





| Washrooms   |  |
|-------------|--|
| Single Room |  |