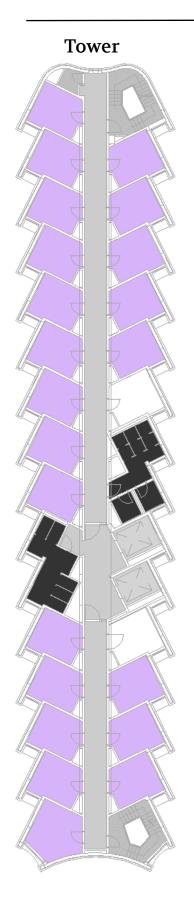

# Waldron Tower – 8th Floor

### Tower

| Washrooms   |  |
|-------------|--|
| Single Room |  |