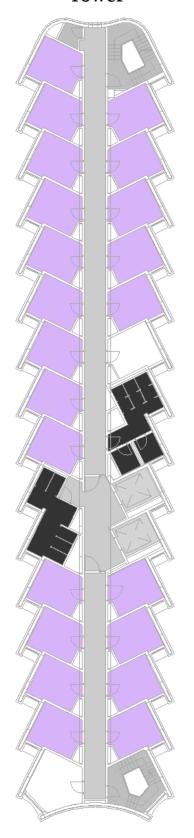

### Tower

| Washrooms   |  |
|-------------|--|
| Single Room |  |

# Waldron Tower – 7th Floor

| Washrooms   |  |
|-------------|--|
| Single Room |  |

May 2024

9