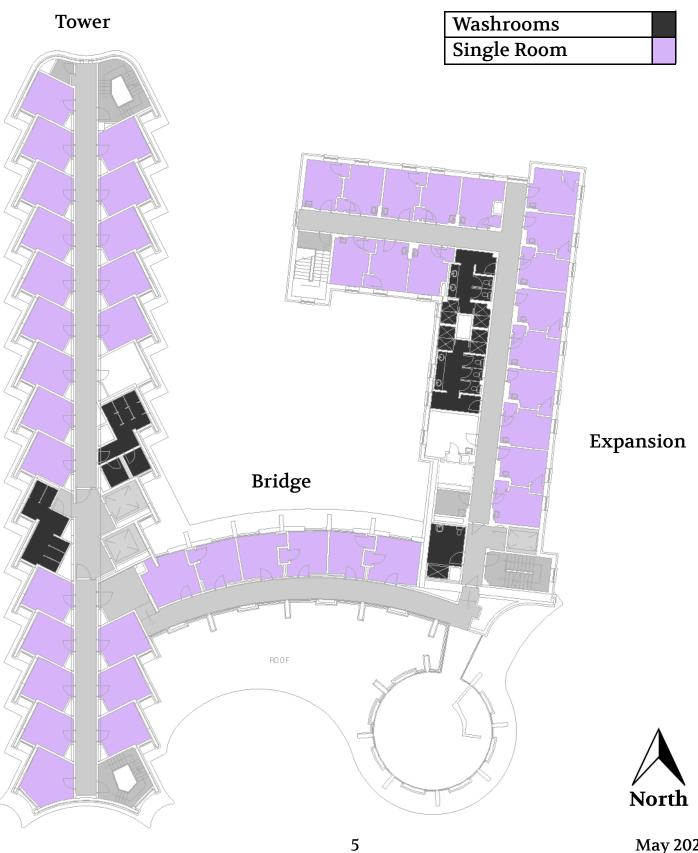

# Residence Floor Plans Waldron Tower



# Floors 2-11 in Waldron Tower (excluding the Bridge and Extension) and the washrooms therein are gender-specific:

2nd Floor Female

3rd Floor Female

4th Floor Male

5th Floor Female

6th Floor Male

7th Floor Female

8th Floor Male

9th Floor Female

10th Floor Male

11th Floor Female

### Waldron Tower – 1st Floor



### Waldron Tower – 2nd Floor



### Waldron Tower – 3rd Floor



### Waldron Tower – 4th Floor



# Waldron Tower – 5th Floor

7



| Washrooms   |  |
|-------------|--|
| Single Room |  |



# Waldron Tower – 6th Floor

8

### Tower



| Washrooms   |  |
|-------------|--|
| Single Room |  |



# Waldron Tower – 7th Floor



| Washrooms   |  |
|-------------|--|
| Single Room |  |



May 2024

9

# Waldron Tower – 8th Floor

### Tower



| Washrooms   |  |
|-------------|--|
| Single Room |  |



# Waldron Tower – 9th Floor

11

### Tower



| Washrooms   |  |
|-------------|--|
| Single Room |  |



# Waldron Tower – 10th Floor

### Tower



| Washrooms   |  |
|-------------|--|
| Single Room |  |



# Waldron Tower – 11th Floor





| Washrooms   |  |
|-------------|--|
| Single Room |  |