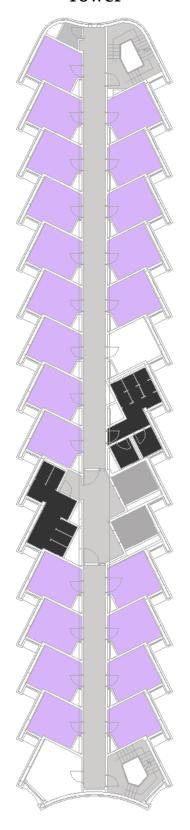

# Waldron Tower – 5th Floor

7

| Washrooms   |  |
|-------------|--|
| Single Room |  |

### Tower

| Washrooms   |  |
|-------------|--|
| Single Room |  |