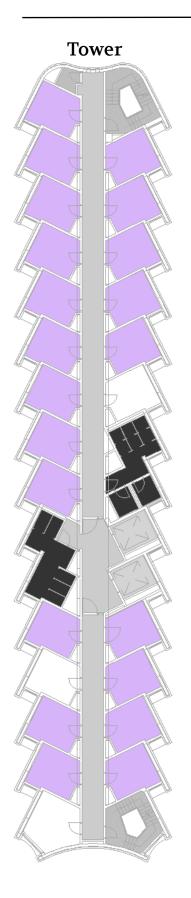

# Waldron Tower – 5th Floor

7

| Washrooms   |  |
|-------------|--|
| Single Room |  |

# Waldron Tower – 6th Floor

8