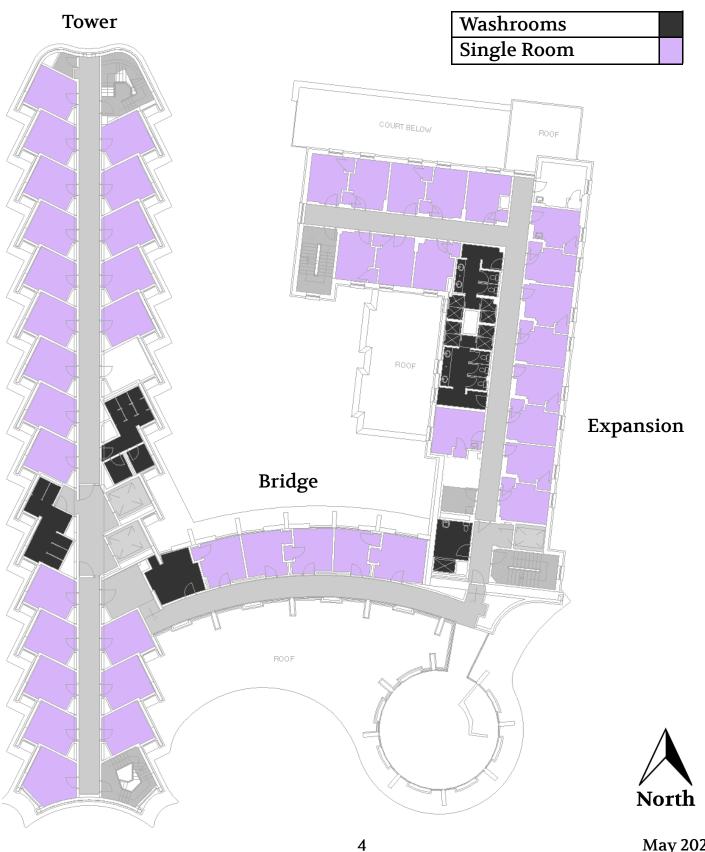

# Residence Floor Plans Waldron Tower



# Floors 2-11 in Waldron Tower (excluding the Bridge and Extension) and the washrooms therein are gender-specific:

2nd Floor Female

3rd Floor Female

4th Floor Male

5th Floor Female

6th Floor Male

7th Floor Female

8th Floor Male

9th Floor Female

10th Floor Male

11th Floor Female

### Waldron Tower – 1st Floor



### Waldron Tower – 2nd Floor



### Waldron Tower – 3rd Floor



### Waldron Tower – 4th Floor



# Waldron Tower – 5th Floor

7



| Washrooms   |  |
|-------------|--|
| Single Room |  |



# Waldron Tower – 6th Floor

8

### Tower



| Washrooms   |  |
|-------------|--|
| Single Room |  |



# Waldron Tower – 7th Floor



| Washrooms   |  |
|-------------|--|
| Single Room |  |



May 2024

9

# Waldron Tower – 8th Floor

### Tower



| Washrooms   |  |
|-------------|--|
| Single Room |  |



# Waldron Tower – 9th Floor

11

### Tower



| Washrooms   |  |
|-------------|--|
| Single Room |  |



# Waldron Tower – 10th Floor

### Tower



| Washrooms   |  |
|-------------|--|
| Single Room |  |



# Waldron Tower – 11th Floor





| Washrooms   |  |
|-------------|--|
| Single Room |  |