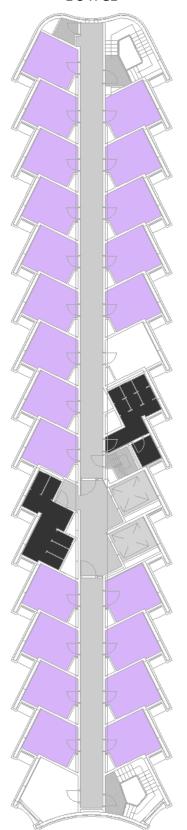

# Waldron Tower – 8th Floor

### Tower

| Washrooms   |  |
|-------------|--|
| Single Room |  |