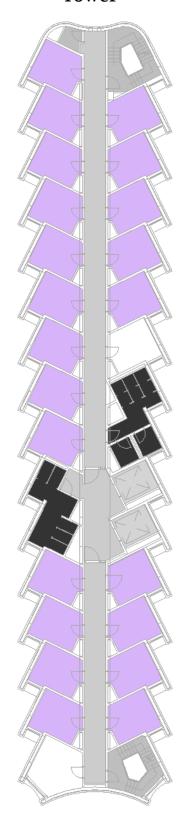

# Waldron Tower – 9th Floor

11

### Tower

| Washrooms   |  |
|-------------|--|
| Single Room |  |