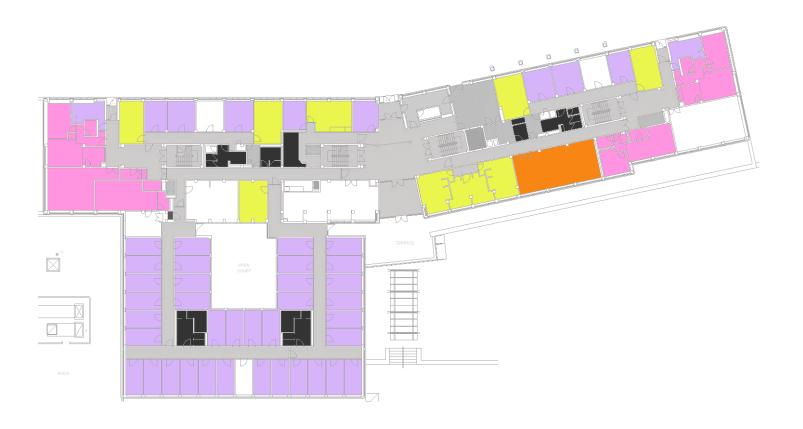

# Leonard Hall – 1st Floor

| Washrooms   |  |
|-------------|--|
| Quad Room   |  |
| Triple Room |  |
| Double Room |  |
| Single Room |  |