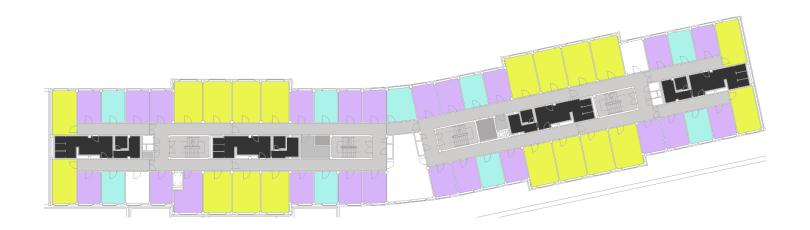

### Leonard Hall – 2nd Floor

| Washrooms        |  |
|------------------|--|
| Double Room      |  |
| Loft Double Room |  |
| Single Room      |  |

4

### Leonard Hall – 3rd Floor

| Washrooms        |  |
|------------------|--|
| Double Room      |  |
| Loft Double Room |  |
| Single Room      |  |

5