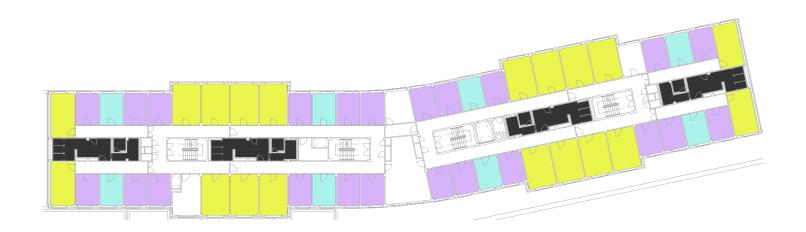

### Leonard Hall – 4th Floor

| Washrooms        |  |
|------------------|--|
| Double Room      |  |
| Loft Double Room |  |
| Single Room      |  |

6