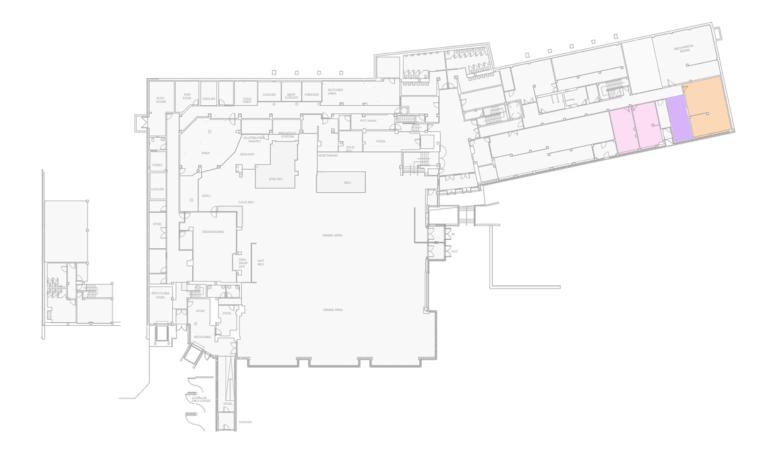

# Leonard Hall – Ground Floor

| Quad Room   |  |
|-------------|--|
| Triple Room |  |
| Single Room |  |

2