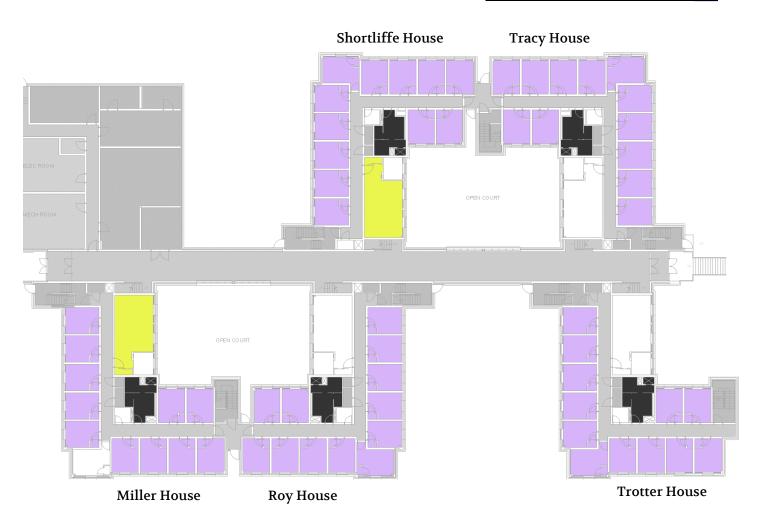

#### Jean Royce Hall – Phase 1: 1st Floor

| Washrooms   |  |
|-------------|--|
| Double Room |  |
| Single Room |  |