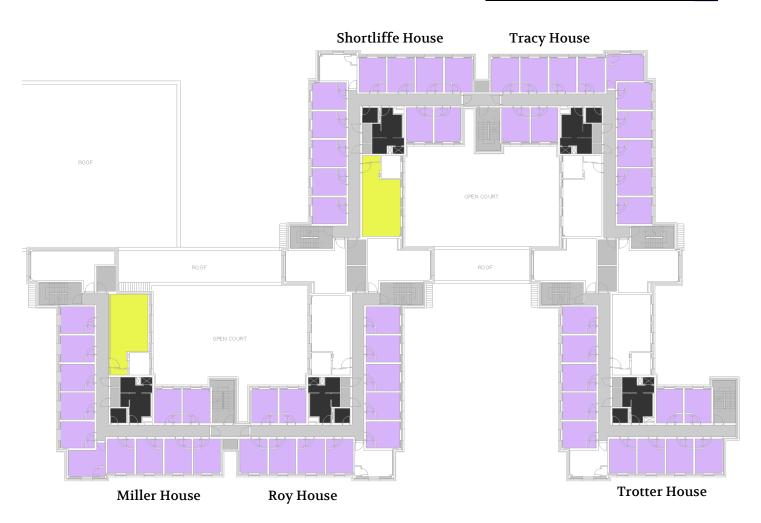

# Jean Royce Hall – Phase 1: 3rd Floor

| Washrooms   |  |
|-------------|--|
| Double Room |  |
| Single Room |  |