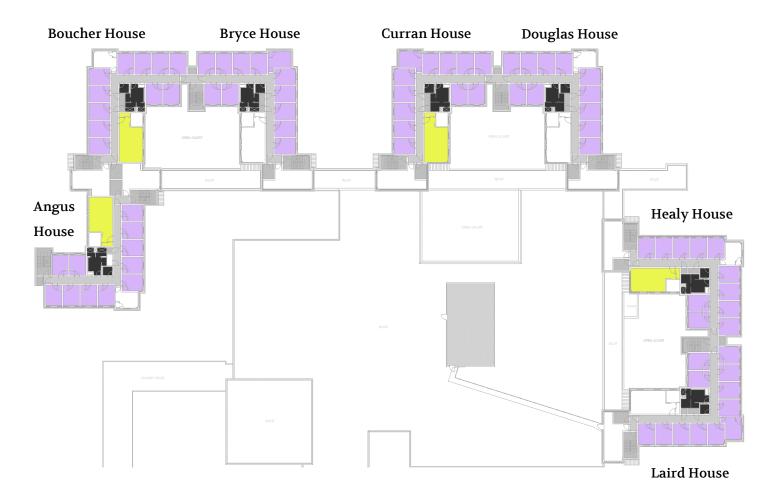

# Jean Royce Hall – Phase 1: 3rd Floor

| Washrooms   |  |
|-------------|--|
| Double Room |  |
| Single Room |  |