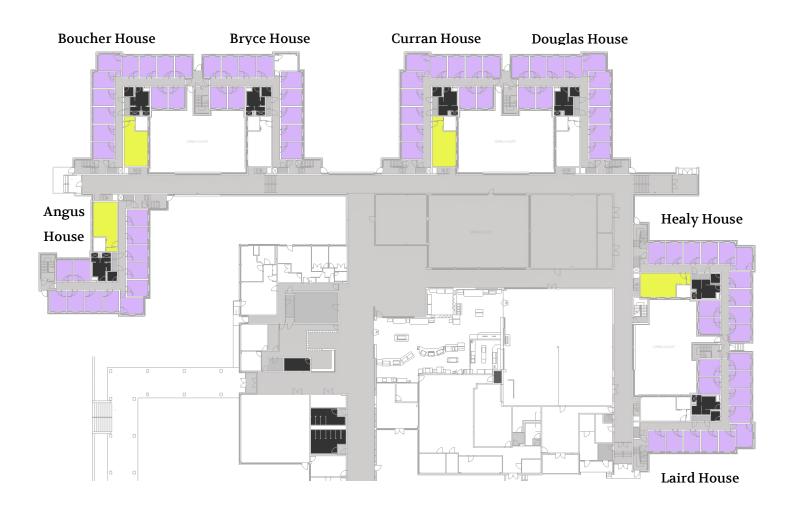

#### Jean Royce Hall – Phase 1: 1st Floor

| Washrooms   |  |
|-------------|--|
| Double Room |  |
| Single Room |  |