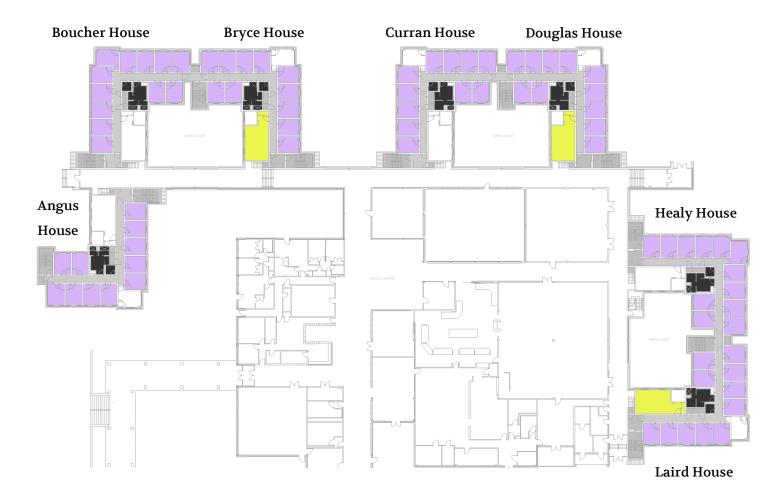

# Jean Royce Hall – Phase 1: 2nd Floor

| Washrooms   |  |
|-------------|--|
| Double Room |  |
| Single Room |  |