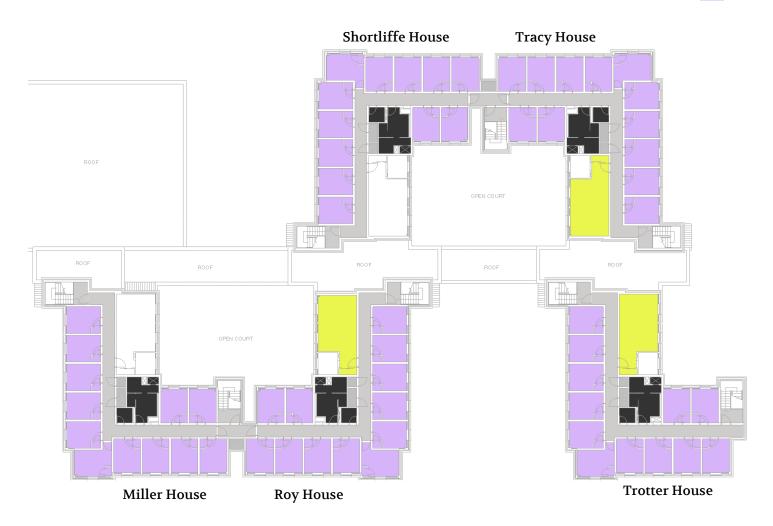

# Jean Royce Hall – Phase 1: 4th Floor

| Washrooms   |  |
|-------------|--|
| Double Room |  |
| Single Room |  |