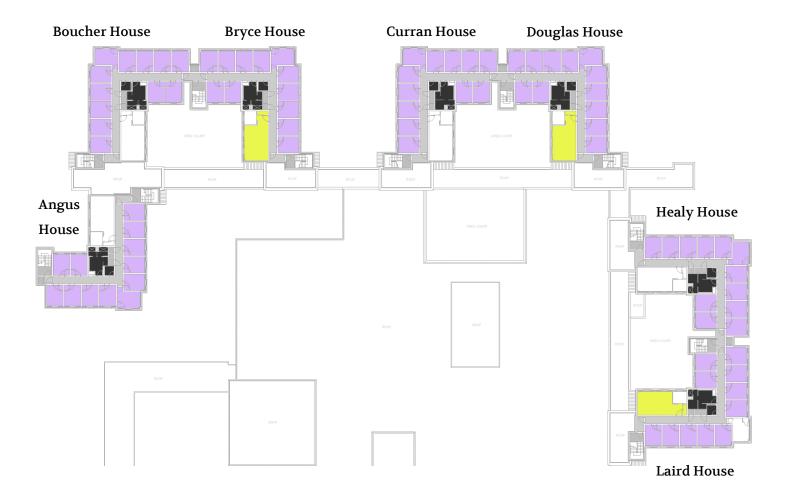

# Jean Royce Hall – Phase 1: 4th Floor

| Washrooms   |  |
|-------------|--|
| Double Room |  |
| Single Room |  |