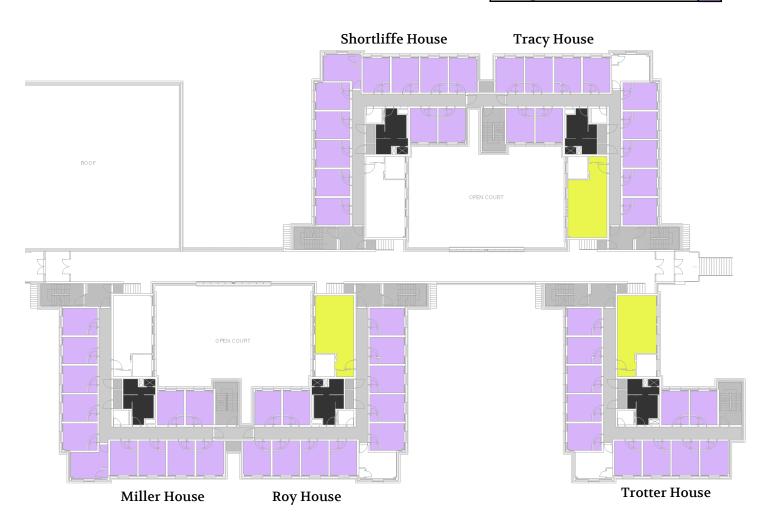

# Jean Royce Hall – Phase 1: 2nd Floor

| Washrooms   |  |
|-------------|--|
| Double Room |  |
| Single Room |  |