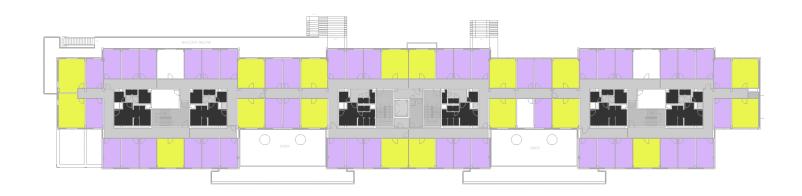

### Gordon Brockington House – 2nd Floor

| Washrooms   |  |
|-------------|--|
| Double Room |  |
| Single Room |  |

4