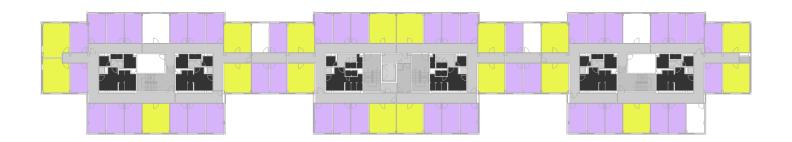

# Gordon Brockington House – 1st Floor

| Washrooms   |  |
|-------------|--|
| Quad Room   |  |
| Triple Room |  |
| Double Room |  |
| Single Room |  |