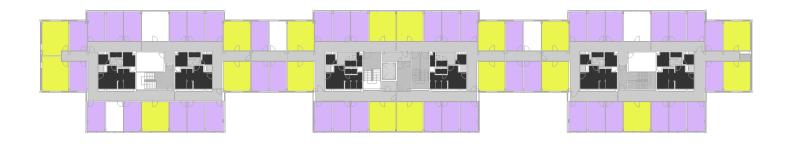

### Gordon Brockington House – 2nd Floor

| Washrooms   |  |
|-------------|--|
| Double Room |  |
| Single Room |  |

4