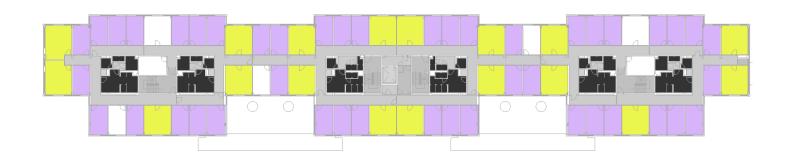

# Gordon Brockington House – 3rd Floor

| Washrooms   |  |
|-------------|--|
| Double Room |  |
| Single Room |  |