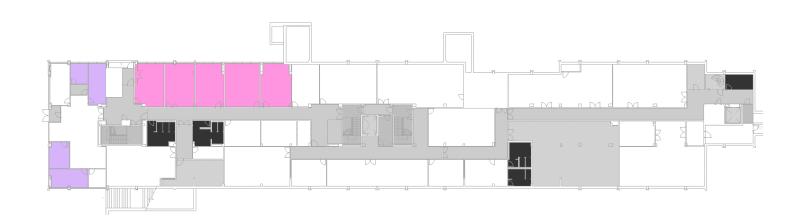

## Gordon Brockington House – Ground Floor

| Washrooms   |  |
|-------------|--|
| Triple Room |  |
| Single Room |  |