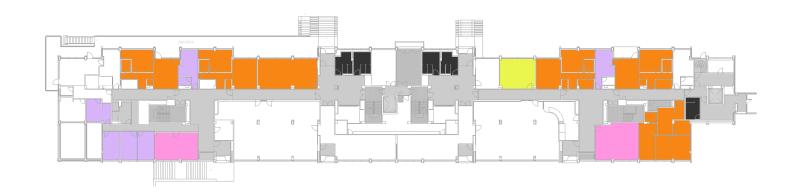

# Gordon Brockington House – 1st Floor

| Washrooms   |  |
|-------------|--|
| Quad Room   |  |
| Triple Room |  |
| Double Room |  |
| Single Room |  |