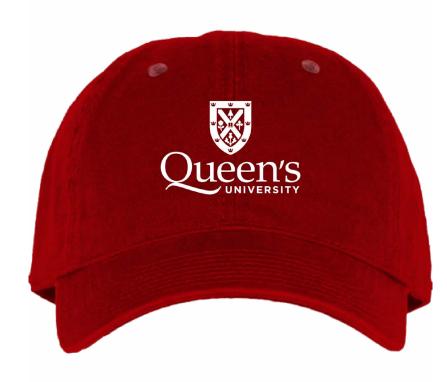

#### **Queen's University - One-colour Vertical Logo - Hats**

The Queen's University One-colour Vertical **Logo** can be embroidered or printed on the front of a ball-cap, bucket hat, or visor at a maximum width of 3.25".

Merchandise bearing the Queen's University one-colour logo must be created in the **branded** colours of white, ivory, light grey, gold, red, navy, dark grey, or black. The chart below demonstrates the approved one-colour logo and garment colour combinations.

| Approved        | Approved Logo         |
|-----------------|-----------------------|
| Garment Colour* | Colours (click links) |
|                 |                       |

| White or lvory | Blue or Black |
|----------------|---------------|
| Light Grey     | Blue or Black |
| Gold           | Blue or Black |
| Red            | <u>White</u>  |
| Navy           | White         |
| Dark Grey      | <u>White</u>  |
| Black          | <u>White</u>  |