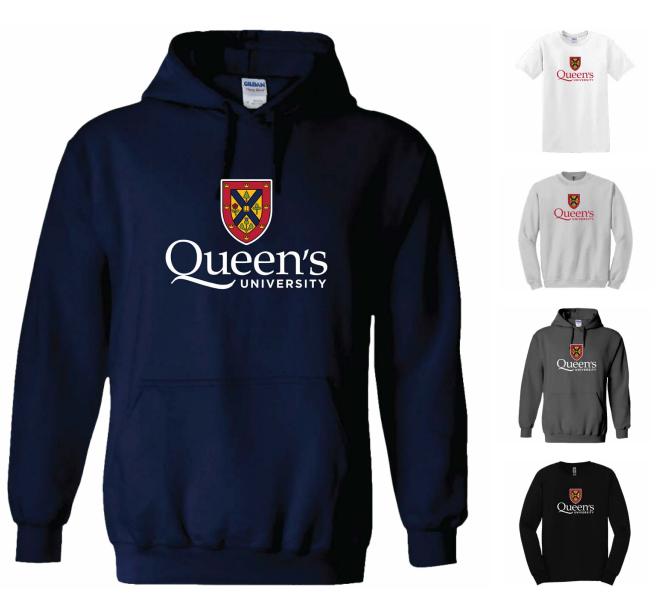

#### Queen's University - Full Colour Vertical Logo - Full Size Front - Tops

The Queen's University Full Colour Vertical Logo can be printed on the front of a hoodie, crewneck sweatshirt, short-sleeve, or longsleeve t-shirt at a maximum width of 9".

Merchandise bearing a Queen's University full colour logo must be created in the branded colours of white, ivory, light grey, navy, dark grey, and black. The chart below demonstrates the approved full colour logo and garment colour combinations.

| Approved        | Approved Logo         |
|-----------------|-----------------------|
| Garment Colour* | Colours (click links) |

| White or Ivory | <u>Full Colour</u>  |
|----------------|---------------------|
| Light Grey     | Full Colour         |
| Navy           | Full Colour Reverse |
| Dark Grey      | Full Colour Reverse |
| Black          | Full Colour Reverse |