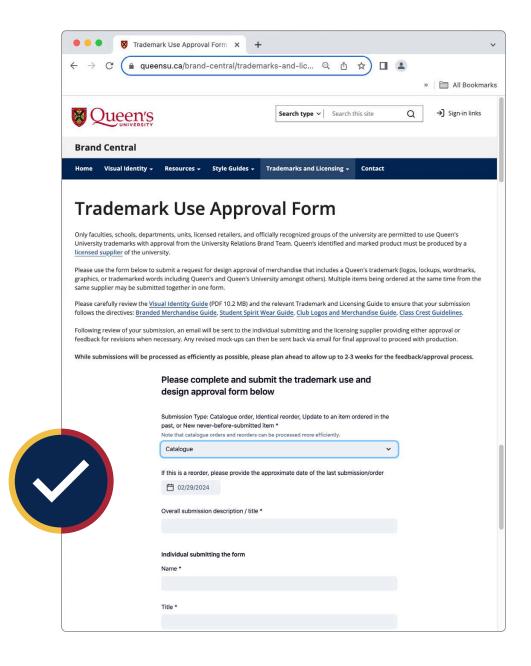

#### **Submission and Approval**

All Queen's University and sub-brand merchandise must be submitted to and approved by the **University Relations Brand Team** through the online <u>Trademark Use Approval Form</u> prior to production.

Approval Form Submission

Complete the online <u>Trademark Use Approval Form</u> and upload a printer's proof(s) showing a mockup of the actual merchandise item(s) in each colour combination to be produced. Multiple items being ordered at the same time from the same supplier may be submitted together in one form. For more efficient processing, check 'Catalogue' or 'Reorder' when applicable as the type of order in the online form.

6 Order and Proof Review

Following review of your submission, an email will be sent to the individual submitting the order and the licensed supplier providing either approval or feedback for revisions when necessary. If revisions are required, a new mock-up must be submitted for final approval in the existing email string (a new form submission is not required).

Approval to Produce

Brand will provide final written approval to the individual submitting the order and the supplier to confirm that production may commence.