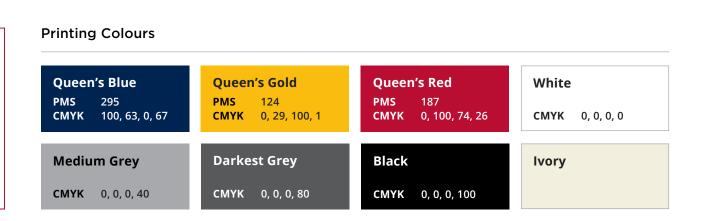

#### **Approved Merchandise and Printing Colours**

To maximize the strength of the Queen's University brand, merchandise bearing the Queen's name, logo, lockup, or tertiary signagure must be created in the Queen's colours of navy, red, and gold, or neutral **shades.** Two additional garment colour options have been added for the 2024-2025 academic year: Chocolate Brown and Neutral Olive. This page shows the approved background and printing colours. The approved colour combinations can be found at the end of the catalogue.

Use the correct colour version of the lettering/logo/lockup/signature files provided in CMYK .eps format. Do not change the colours in the files. Licensed suppliers have or will be given access to the final branded merchandise art files.