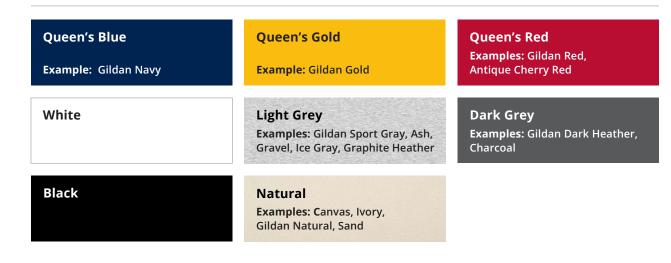

#### **Approved Merchandise and Printing Colours**

To maximize the strength of the Queen's University brand, merchandise bearing the Queen's name, logo, lockup, or tertiary signagure must be created in the Queen's colours of navy, red, and gold, or neutral **shades.** Two additional garment colour options have been added for the 2024-2025 academic year: Chocolate Brown and Neutral Olive. This page shows the approved background and printing colours. The approved colour combinations can be found at the end of the catalogue.

If an alternate garment colour must be used for a strategic reason or event (ie orange shirt day), please propose to the University Relations **Brand Team** for approval.

Additional special techniques and substrates are permitted with approval.

Use the correct colour version of the lettering/logo/lockup/signature files provided in CMYK .eps format. Do not change the colours in the files. Licensed suppliers have or will be given access to the final branded merchandise art files.

#### **Brand Merchandise Colours**

**Chocolate Brown** 

**Example:** Gildan Dark Chocolate

(Colour must be dark and neutral in shade)

#### Fall 2024 - Spring 2025 Additional Merchandise Colours (available for select designs)

**Neutral Olive** 

**Example:** Northerner Olive Sand (No forest, bright,

or true green, cannot be marketed for St. Patrick's Day)