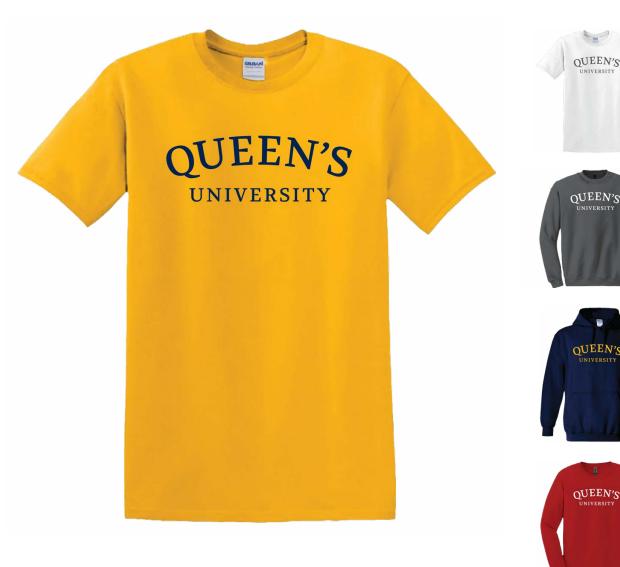

#### Queen's University - Full Colour Vertical Logo - Full Size Front - Tops

The Queen's University Full Colour Vertical Logo can be printed on the front of a hoodie, crewneck sweatshirt, short-sleeve, or longsleeve t-shirt at a maximum width of 9".

Merchandise bearing a Queen's University full colour logo must be created in the branded colours of white, ivory, light grey, navy, dark grey, and black. The chart below demonstrates the approved full colour logo and garment colour combinations.

| Approved        | Approved Logo         |
|-----------------|-----------------------|
| Garment Colour* | Colours (click links) |

| White or Ivory | <u>Full Colour</u>  |
|----------------|---------------------|
| Light Grey     | Full Colour         |
| Navy           | Full Colour Reverse |
| Dark Grey      | Full Colour Reverse |
| Black          | Full Colour Reverse |