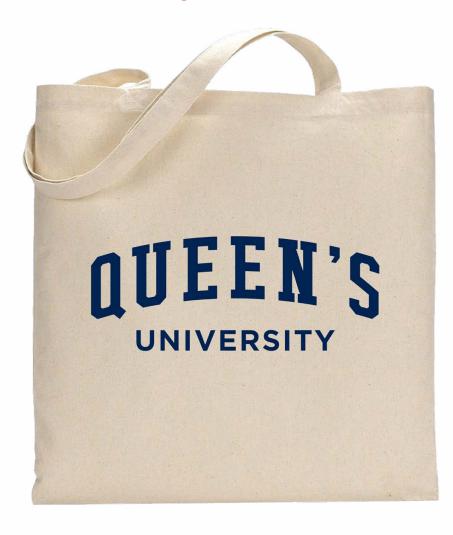

#### **Queen's University - One-colour Vertical Logo - Totes**

The Queen's University One-colour Vertical Logo can be printed on a tote bag at a maximum width of 8".

Merchandise bearing the Queen's University one-colour logo must be created in the **branded** colours of white, ivory, light grey, gold, red, navy, dark grey, or black. The chart below demonstrates the approved one-colour logo and garment colour combinations.

| Approved<br>Tote Colour* | Approved Logo Colours (click links) |
|--------------------------|-------------------------------------|
| White                    | Blue or Black                       |
| Canvas                   | Blue or Black                       |
| Light Grey               | Blue or Black                       |
| Gold                     | Blue or Black                       |
| Red                      | White                               |
| Navy                     | White                               |
| Dark Grey                | White                               |
| Black                    | White                               |