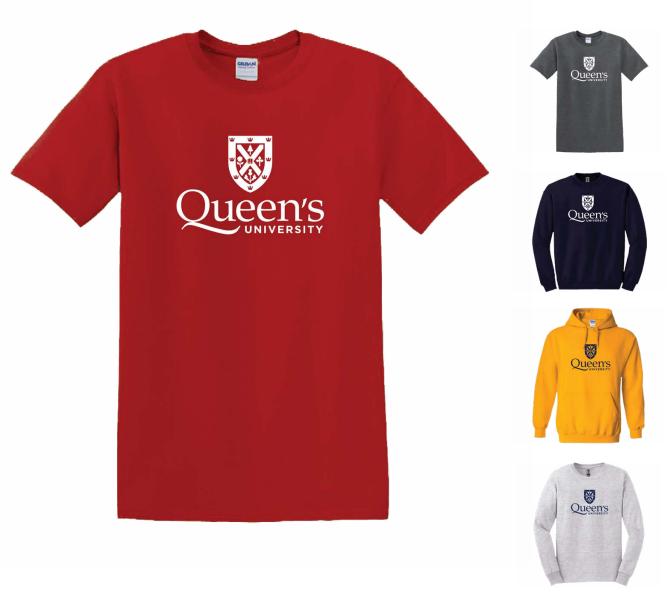

#### Queen's University - One-colour Vertical Logo - Full Size Front - Tops

The Queen's University One-colour Vertical Logo can be printed on the front of a hoodie, crewneck sweatshirt, short-sleeve, or longsleeve t-shirt at a maximum width of 9".

Merchandise bearing a Queen's University one-colour logo must be created in the branded colours of white, ivory, light grey, gold, red, navy, dark grey, and black. The chart below demonstrates the approved onecolour logo and garment colour combinations.

| Approved        | <b>Approved Logo</b>  |
|-----------------|-----------------------|
| Garment Colour* | Colours (click links) |

| White or Ivory | Blue or Black |
|----------------|---------------|
| Light Grey     | Blue or Black |
| Gold           | Blue or Black |
| Red            | <u>White</u>  |
| Navy           | <u>White</u>  |
| Dark Grey      | White         |
| Black          | <u>White</u>  |