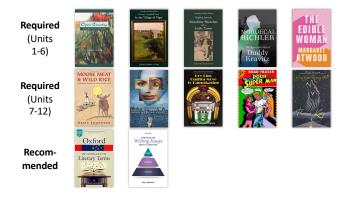

- Appendices (17-35)

# ENGL 215 Course Structure

| Weeks | Unit 1              | Unit 2                | <b>Unit 3</b>       |  |
|-------|---------------------|-----------------------|---------------------|--|
| 1-3   | Confederation Poets | Duncan Campbell Scott | Stephen Leacock     |  |
| Weeks | <b>Unit 4</b>       | <b>Unit 5</b>         | <b>Unit 6</b>       |  |
| 4-6   | Modernist Poets     | Mordecai Richler      | Margaret Atwood     |  |
| Weeks | <b>Unit 7</b>       | Unit 8                | <b>Unit 9</b>       |  |
| 7-9   | Basil Johnston      | Contemporary Poets    | Ann-Marie MacDonald |  |
| Weeks | <b>Unit 10</b>      | <b>Unit 11</b>        | <b>Unit 12</b>      |  |
| 10-12 | Tomson Highway      | Brad Fraser           | Thomas King         |  |

# ENGL 215 Books



# **ENGL 215 Activities**

|                      | Essays               | Discussion<br>Forums | Quiz      | Zoom<br>Meetings   | Final Exam |
|----------------------|----------------------|----------------------|-----------|--------------------|------------|
| Number               | 4                    | 4                    | 1         | 12                 | 1          |
| Due Date             | Weeks<br>3, 6, 9, 12 | Weeks<br>3, 6, 9, 12 | Week<br>1 | Weekly<br>(Thurs.) | TBA        |
| Weight               | 2 x 10%<br>2 x 20%   | 4 x 5%               | Ungraded  | Ungraded           | 20%        |
| Syllabus<br>Appendix | А                    | В                    | С         | D                  | х          |
| onQ                  | "Essays"             | "Discuss-<br>ions"