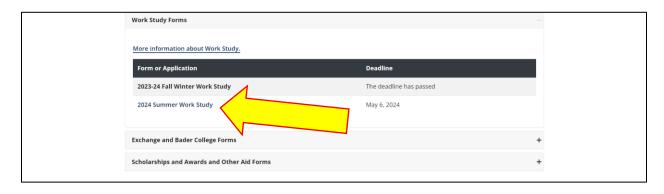

## Step 2" Scroll down and click "Apply for Work Study" button

Step 3: Select "2024 Summer Work Study" under "Work Study Forms" drop down

Step 4: Complete application form

| information collected will be used by the Office of the University Registrar to assess your eligibility for needbased stufinancial assistance. Information regarding the results of the need assessment may be reported to the Ministry of Tra Colleges and Universities . In addition to external reporting requirements, the information will also be used for internal planning and statistical analysis. For more information, please contact the Office of the University Registrar, Student Awards, Queen's University at (613) 533-2216. |      |
|-------------------------------------------------------------------------------------------------------------------------------------------------------------------------------------------------------------------------------------------------------------------------------------------------------------------------------------------------------------------------------------------------------------------------------------------------------------------------------------------------------------------------------------------------|------|
| Hi, When you submit this form, the owner will see your name and email addre                                                                                                                                                                                                                                                                                                                                                                                                                                                                     | ess. |
| * Required                                                                                                                                                                                                                                                                                                                                                                                                                                                                                                                                      |      |
| Student Information                                                                                                                                                                                                                                                                                                                                                                                                                                                                                                                             |      |
| 1. Student Number * □ □                                                                                                                                                                                                                                                                                                                                                                                                                                                                                                                         |      |
| Enter your answer                                                                                                                                                                                                                                                                                                                                                                                                                                                                                                                               |      |
|                                                                                                                                                                                                                                                                                                                                                                                                                                                                                                                                                 |      |
| 2. First Name * 👊                                                                                                                                                                                                                                                                                                                                                                                                                                                                                                                               |      |
| Enter your answer                                                                                                                                                                                                                                                                                                                                                                                                                                                                                                                               |      |
|                                                                                                                                                                                                                                                                                                                                                                                                                                                                                                                                                 |      |
| 3. Last Name * □,                                                                                                                                                                                                                                                                                                                                                                                                                                                                                                                               |      |
| Enter your answer                                                                                                                                                                                                                                                                                                                                                                                                                                                                                                                               |      |