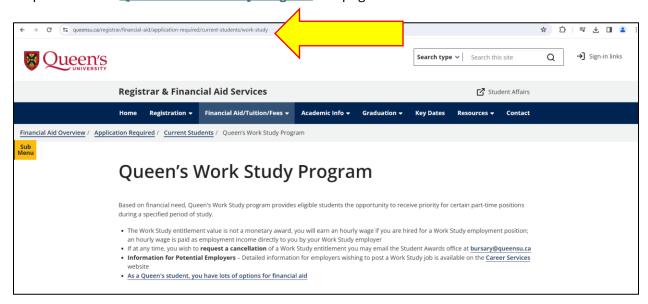

## **Work Study Approval Instructions**

Step 1: Go to the Queen's Work Study Program webpage