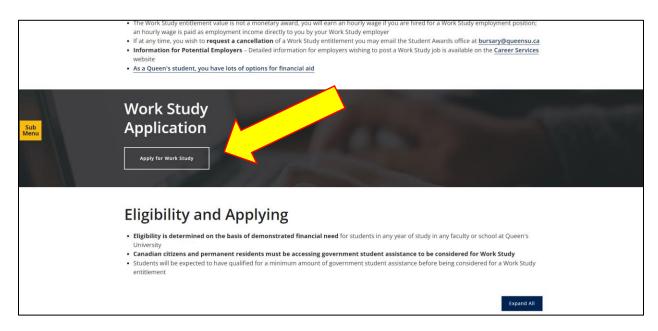

## Step 2" Scroll down and click "Apply for Work Study" button

Step 3: Select "2024 Summer Work Study" under "Work Study Forms" drop down

Step 4: Complete application form

| information collected will be used by the Office of the University Registrar to assess your eligibility for needbased stufinancial assistance. Information regarding the results of the need assessment may be reported to the Ministry of Tra Colleges and Universities . In addition to external reporting requirements, the information will also be used for internal planning and statistical analysis. For more information, please contact the Office of the University Registrar, Student Awards, Queen's University at (613) 533-2216. |      |
|-------------------------------------------------------------------------------------------------------------------------------------------------------------------------------------------------------------------------------------------------------------------------------------------------------------------------------------------------------------------------------------------------------------------------------------------------------------------------------------------------------------------------------------------------|------|
| Hi, When you submit this form, the owner will see your name and email addre                                                                                                                                                                                                                                                                                                                                                                                                                                                                     | ess. |
| * Required                                                                                                                                                                                                                                                                                                                                                                                                                                                                                                                                      |      |
| Student Information                                                                                                                                                                                                                                                                                                                                                                                                                                                                                                                             |      |
| 1. Student Number * □ □                                                                                                                                                                                                                                                                                                                                                                                                                                                                                                                         |      |
| Enter your answer                                                                                                                                                                                                                                                                                                                                                                                                                                                                                                                               |      |
|                                                                                                                                                                                                                                                                                                                                                                                                                                                                                                                                                 |      |
| 2. First Name * 👊                                                                                                                                                                                                                                                                                                                                                                                                                                                                                                                               |      |
| Enter your answer                                                                                                                                                                                                                                                                                                                                                                                                                                                                                                                               |      |
|                                                                                                                                                                                                                                                                                                                                                                                                                                                                                                                                                 |      |
| 3. Last Name * □,                                                                                                                                                                                                                                                                                                                                                                                                                                                                                                                               |      |
| Enter your answer                                                                                                                                                                                                                                                                                                                                                                                                                                                                                                                               |      |