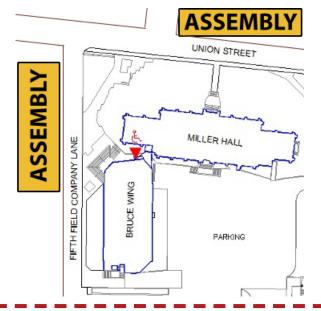

#### FIRE EVACUATION

- evacuate via nearest safe stairwell
- assemble in marked areas
- do not leave until all clear is given